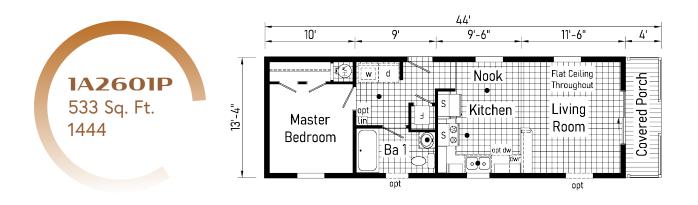

## \*\*This cabinet color has been discontinued







Scan to Watch Video!



**3A2601E** 852 Sq. Ft. 2436











**3A2604E** 907 Sq. Ft. 2440





\*Please use pictures for floorplan vision only. Decors and materials used are constantly changed and improved.





\*\*This cabinet color has been discontinued





















\*\*This cabinet color has been discontinued









3A2609E 839 Sq. Ft. 2440



M回 Scan to Watch Video!



20898 Paint Blvd Shippenville, PA 16254 (814) 226-9210

www.commodore-pa.com





www.commodore-pa.com/inhouse-experience



## **CONNECT WITH US:**







Your purchase contract, including options, is with your retailer who is an independent contractor, not our agent, and who is responsible totally for any alterations, exchanges, additions or a