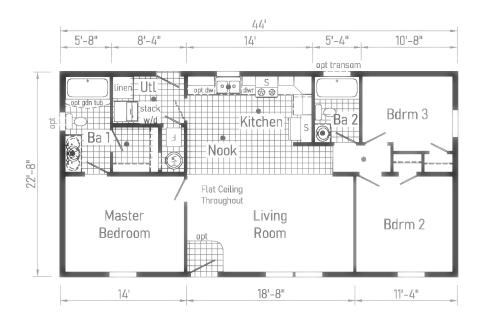

## \*\*This cabinet color has been discontinued

Scan to Watch Video!

**3A2601E** 852 Sq. Ft. 2436

**3A2604E** 907 Sq. Ft. 2440

\*Please use pictures for floorplan vision only. Decors and materials used are constantly changed and improved.