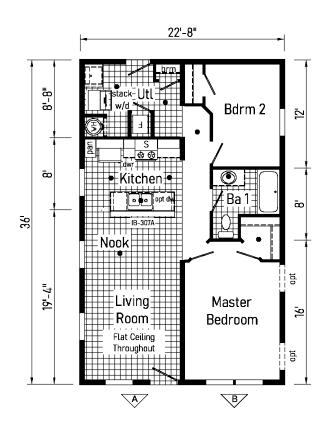

\*\*This cabinet color has been discontinued

\*\*This cabinet color has been discontinued

3A2609E 839 Sq. Ft. 2440

M回 Scan to Watch Video!

20898 Paint Blvd Shippenville, PA 16254 (814) 226-9210

www.commodore-pa.com