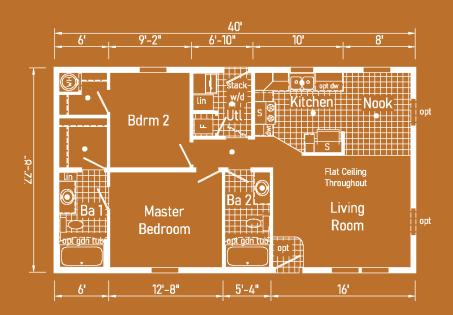

## \*\*This cabinet color has been discontinued

Scan to Watch Video!

**3A2601E** 852 Sq. Ft. 2436

**3A2604E** 907 Sq. Ft. 2440

\*Please use pictures for floorplan vision only. Decors and materials used are constantly changed and improved.