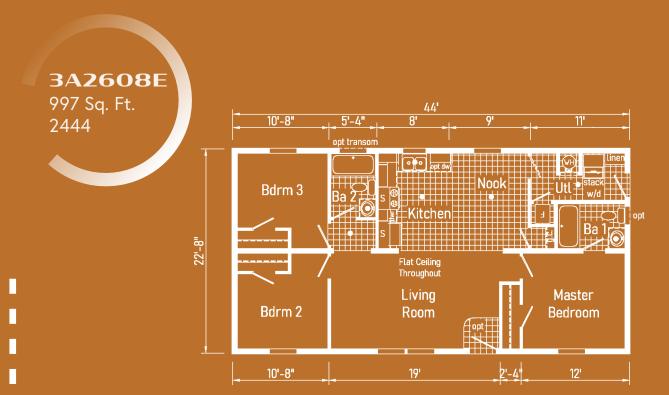

## \*\*This cabinet color has been discontinued

Scan to Watch Video!

**3A2601E** 852 Sq. Ft. 2436

**3A2604E** 907 Sq. Ft. 2440

\*Please use pictures for floorplan vision only. Decors and materials used are constantly changed and improved.