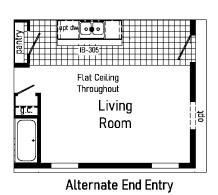

## \*\*This cabinet color has been discontinued

Scan to Watch Video!

**3A2601E** 852 Sq. Ft. 2436

**3A2604E** 907 Sq. Ft. 2440

\*Please use pictures for floorplan vision only. Decors and materials used are constantly changed and improved.