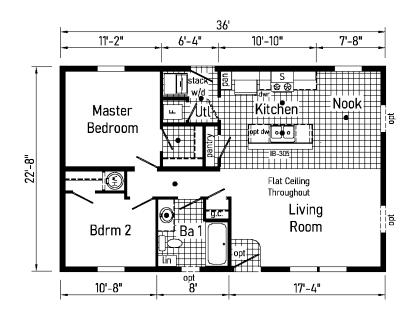

## \*\*This cabinet color has been discontinued

Scan to Watch Video!

**3A2601E** 852 Sq. Ft. 2436

**3A2604E** 907 Sq. Ft. 2440

\*Please use pictures for floorplan vision only. Decors and materials used are constantly changed and improved.