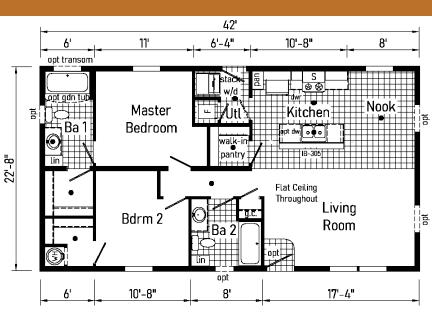

## \*\*This cabinet color has been discontinued

Scan to Watch Video!

**3A2601E** 852 Sq. Ft. 2436

**3A2604E** 907 Sq. Ft. 2440

\*Please use pictures for floorplan vision only. Decors and materials used are constantly changed and improved.