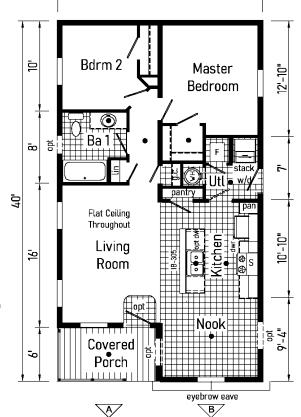

## \*\*This cabinet color has been discontinued

Scan to Watch Video!

**3A2601E** 852 Sq. Ft. 2436

**3A2604E** 907 Sq. Ft. 2440

\*Please use pictures for floorplan vision only. Decors and materials used are constantly changed and improved.