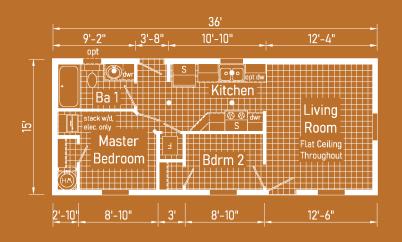

## \*\*This cabinet color has been discontinued







Scan to Watch Video!



**3A2601E** 852 Sq. Ft. 2436











**3A2604E** 907 Sq. Ft. 2440





\*Please use pictures for floorplan vision only. Decors and materials used are constantly changed and improved.





\*\*This cabinet color has been discontinued





















\*\*This cabinet color has been discontinued









3A2609E 839 Sq. Ft. 2440



M回 Scan to Watch Video!



20898 Paint Blvd Shippenville, PA 16254 (814) 226-9210

www.commodore-pa.com





www.commodore-pa.com/inhouse-experience



## **CONNECT WITH US:**







Your purchase contract, including options, is with your retailer who is an independent contractor, not our agent, and who is responsible totally for any alterations, exchanges, additions or att