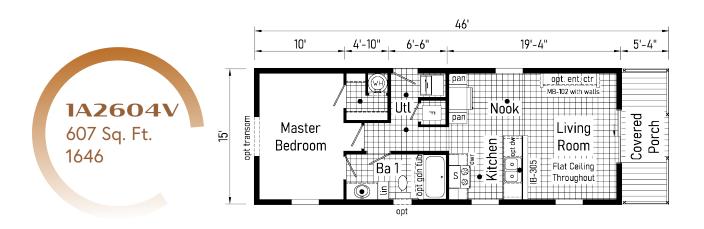

## \*\*This cabinet color has been discontinued

Scan to Watch Video!

**3A2601E** 852 Sq. Ft. 2436

**3A2604E** 907 Sq. Ft. 2440

\*Please use pictures for floorplan vision only. Decors and materials used are constantly changed and improved.