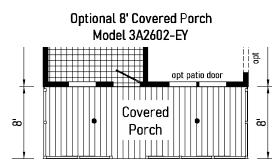

## \*\*This cabinet color has been discontinued

Scan to Watch Video!

**3A2601E** 852 Sq. Ft. 2436

**3A2604E** 907 Sq. Ft. 2440

\*Please use pictures for floorplan vision only. Decors and materials used are constantly changed and improved.