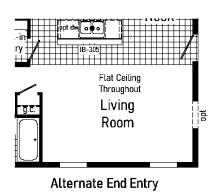

## \*\*This cabinet color has been discontinued

Scan to Watch Video!

**3A2601E** 852 Sq. Ft. 2436

**3A2604E** 907 Sq. Ft. 2440

\*Please use pictures for floorplan vision only. Decors and materials used are constantly changed and improved.